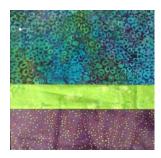

## RAFFLE BLOCK OF THE MONTH JANUARY 2017

BLOCK- "5,3,2"

SIZE (finished) 8  $\frac{1}{2}$ " (9" unfinished)

FABRIC CHOICE- batiks with one a bright value

## CUTING-

- 1. bright fabric- 2" x 9"
- 2. assorted batik 3" x 9"
- 3. assorted batik 5' × 9"

## SEWING-

Using a  $\frac{1}{4}$ " seam allowance and 2mm(12 stitches to an inch) stitch length sew the 3 strips together randomly along the long edge (the bright strip may be placed in the middle or edge, your choice).

Press seams in one direction