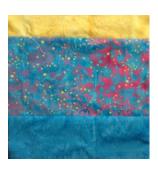

## RAFFLE BLOCK OF THE MONTH JANUARY 2017

BLOCK- "5,3,2"

SIZE (finished) 8  $\frac{1}{2}$ " (9" unfinished)

FABRIC CHOICE- batiks with one a bright value

## CUTING-

- 1. bright fabric- 2" x 9"
- 2. assorted batik 3" x 9"
- 3. assorted batik 5' × 9"

## SEWING-

Using a  $\frac{1}{4}$ " seam allowance and 2mm(12 stitches to an inch) stitch length sew the 3 strips together randomly along the long edge (the bright strip may be placed in the middle or edge, your choice).

Press seams in one direction