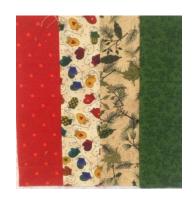

## RAFFLE BLOCKOF THE MONTH DECEMBER 2017

**BLOCK** - Holiday Rail Fence

**SIZE** - 8"x 8" finished & 8  $\frac{1}{2}$ " x 8  $\frac{1}{2}$ " unfinished

FABRIC CHOICE - Holiday fabric colors with a dominant red strip on

one outside edge

**CUTTING** - 4 2  $\frac{1}{2}$ " x 8  $\frac{1}{2}$ " strips; 3 in holiday colors & 1 red

**SEWING** - please use a 2mm stitch length and  $\frac{1}{4}$ " seam allowance

- 1. Sew four strips together (red on the outside)
- 2. press all seam allowances in one direction