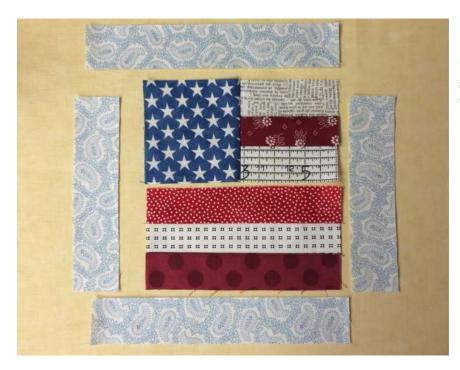

#### 3. Combine the Sets

Sew the  $3\frac{1}{2}$ " strip set to the  $6\frac{1}{2}$ " strip set. Press the seam allowance toward the white strip.

Sew the  $6\frac{1}{2}$ " borders to the sides of the block. Press the seam allowance toward the border strips.