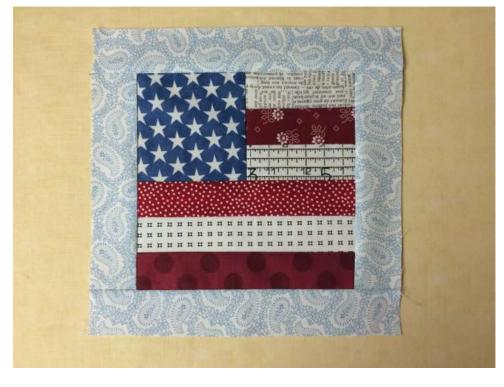

#### 4. Finish the Borders

Sew the 8½" border strips to the top and bottom of the block. Press the seam allowances toward the border strips.

The block will measure  $8\frac{1}{2}$ " square.

**Good to Know:** While we made this quilt block with various scraps, it would also look nice with a single red fabric and white/cream fabric for all the stripes.