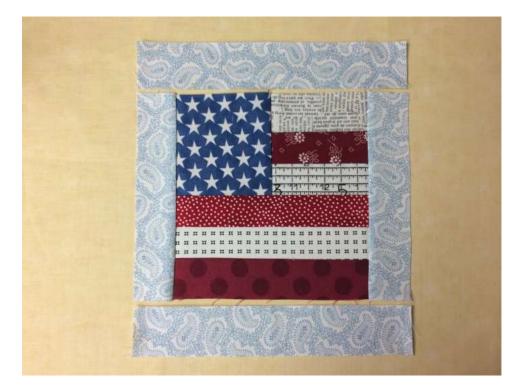

#### 3. Combine the Sets

Sew the  $3\frac{1}{2}$ " strip set to the  $6\frac{1}{2}$ " strip set. Press the seam allowance toward the white strip.

Sew the  $6\frac{1}{2}$ " borders to the sides of the block. Press the seam allowance toward the border strips.

#### 4. Finish the Borders

Sew the 8½" border strips to the top and bottom of the block. Press the seam allowances toward the border strips.

The block will measure  $8\frac{1}{2}$ " square.

**Good to Know:** While we made this quilt block with various scraps, it would also look nice with a single red fabric and white/cream fabric for all the stripes.