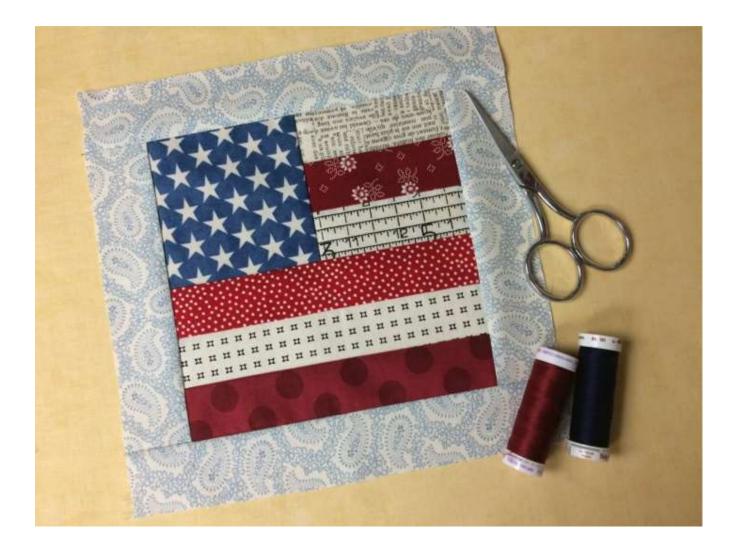

# Flag Quilt Block

By Diane Knott

Level: Easy

**Finished size:** 8" sewn into a project; 8<sup>1</sup>/<sub>2</sub>" alone

#### 4. Finish the Borders

Sew the 8½" border strips to the top and bottom of the block. Press the seam allowances toward the border strips.

The block will measure  $8\frac{1}{2}$ " square.

**Good to Know:** While we made this quilt block with various scraps, it would also look nice with a single red fabric and white/cream fabric for all the stripes.