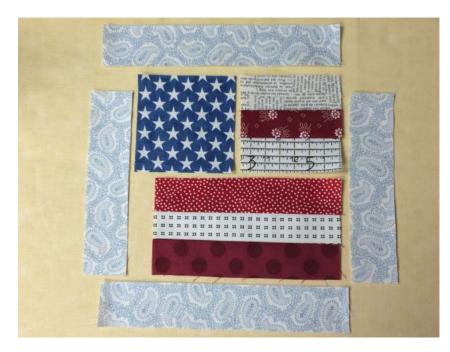

#### **1. Sew the First Strips**

Sew the  $1\frac{1}{2}$ " x  $3\frac{1}{2}$ " strips together lengthwise.

Sew the  $1\frac{1}{2}$ " x  $6\frac{1}{2}$ " strips together lengthwise.

Press the seam allowances toward the red strips.

#### 2. Sew the Square

Sew the blue square to the end of the  $3\frac{1}{2}$ " strip set. Press the seam allowances toward the blue square.