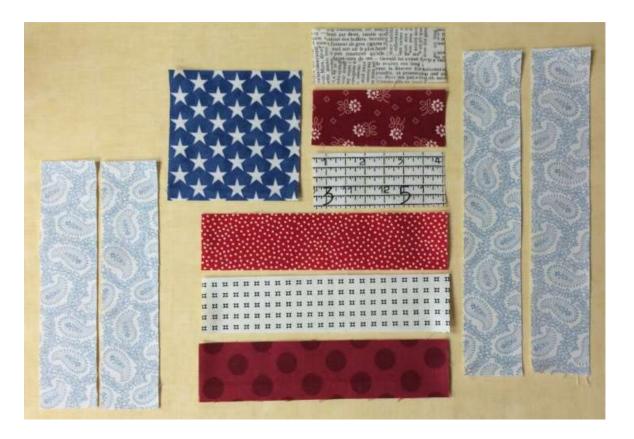

## **Cutting Instructions**

- One 3<sup>1</sup>/<sub>2</sub>" square blue star fabric
- One strip 1<sup>1</sup>/<sub>2</sub>" x 3<sup>1</sup>/<sub>2</sub>" red fabric
- Two strips 1<sup>1</sup>/<sub>2</sub>" x 6<sup>1</sup>/<sub>2</sub>" red fabric
- Two strips 1<sup>1</sup>/<sub>2</sub>" x 3<sup>1</sup>/<sub>2</sub>" white/cream fabric
- One strip 1<sup>1</sup>/<sub>2</sub>" x 6<sup>1</sup>/<sub>2</sub>" solid white/cream fabric (for signatures)
- Two strips 1<sup>1</sup>/<sub>2</sub>" x 6<sup>1</sup>/<sub>2</sub>" Border fabric
- Two strips 1<sup>1</sup>/<sub>2</sub>" x 8<sup>1</sup>/<sub>2</sub>" Border fabric